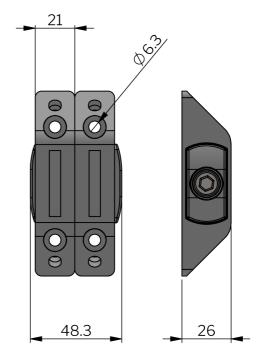

3D multifunctional connector mounted inside of two units that will align both the units themselves and the two units in X-, Y- and Z-axis in relation to each other. Each half of the 3D-Intelliclamp multifunctional connector stabilize the separate units in  $90^{\circ}$  angle when mounted in the frame corners, and when connected to each other by tightening the connecting part the separate units are secured and aligned in all three dimensions in relation to each other.

## **MATÉRIAU**

**Cover:** Glass fibre reinforced polyamide PA6 (PA6GE30)

**Interlocking parts:** Zinc die-cast, black texture powder coated or zinc plated

**Écrou:** Acier, galvanisé **Vis:** Acier, galvanisé